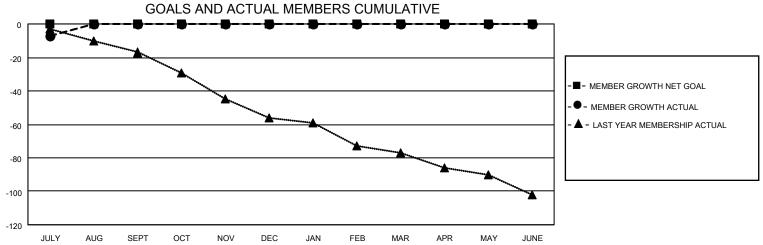

## District 3 E

| Clubs                 |               |           |               | Members               |                       |                         |                                                    |  |
|-----------------------|---------------|-----------|---------------|-----------------------|-----------------------|-------------------------|----------------------------------------------------|--|
| RESULTS FOR 2020-2021 |               |           |               | RESULTS FOR 2020-2021 |                       |                         |                                                    |  |
| QUARTER               | NEW CLUB GOAL | NEW CLUBS | DROPPED CLUBS | QUARTER MEMB          | ER GROWTH NET<br>GOAL | MEMBER GROWTH<br>ACTUAL | DROPPED<br>MEMBERS ACTUAL<br>(including transfers) |  |
| JULY/AUG/SEPT         | 0             | 0         | 0             | JULY/AUG/SEPT         | 0                     | 8                       | 15                                                 |  |
| OCT/NOV/DEC           | 0             | 0         | 0             | OCT/NOV/DEC           | 0                     | 0                       | 0                                                  |  |
| JAN/FEB/MAR           | 0             | 0         | 0             | JAN/FEB/MAR           | 0                     | 0                       | 0                                                  |  |
| APR/MAY/JUNE          | 0             | 0         | 0             | APR/MAY/JUNE          | 0                     | 0                       | 0                                                  |  |